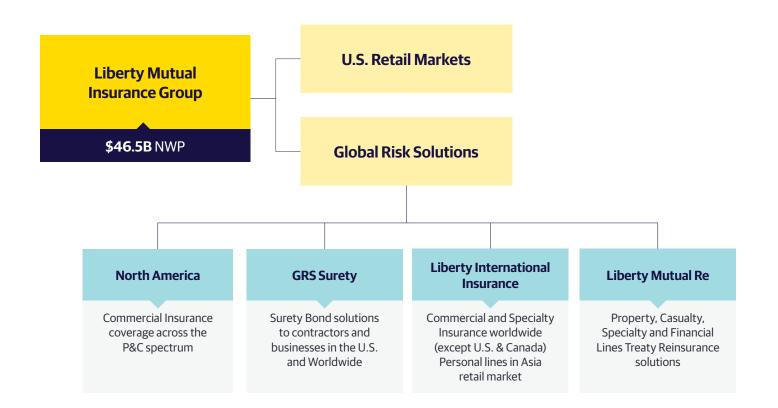

## Liberty Mutual Insurance Group by the numbers1

- 'A' rated by A.M. Best Rating Services
- 'A' rating (Strong) from Standard & Poor's
- \$25.1B<sup>2</sup> total equity
- 45,000+ employees
- Operates in 29 countries and economies

- 87th on U.S. Fortune 100 list
- 8th largest property and casualty insurer globally
- \$165.2bn<sup>2</sup> consolidated assets
- \$49.4bn² annual consolidated revenue
- \$40.3bn<sup>2</sup> total capital